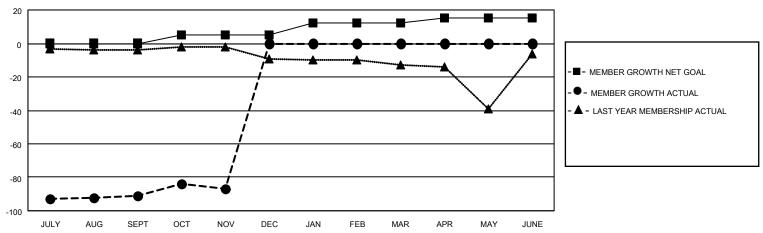

## District 118 T

| Clubs         |               |             |               | Members               |                        |                         |                                                    |  |
|---------------|---------------|-------------|---------------|-----------------------|------------------------|-------------------------|----------------------------------------------------|--|
|               | RESULTS FOR   | R 2020-2021 |               | RESULTS FOR 2020-2021 |                        |                         |                                                    |  |
| QUARTER       | NEW CLUB GOAL | NEW CLUBS   | DROPPED CLUBS | QUARTER MEME          | BER GROWTH NET<br>GOAL | MEMBER GROWTH<br>ACTUAL | DROPPED<br>MEMBERS ACTUAL<br>(including transfers) |  |
| JULY/AUG/SEPT | 0             | 0           | 1             | JULY/AUG/SEPT         | 0                      | 10                      | 101                                                |  |
| OCT/NOV/DEC   | 0             | 0           | 0             | OCT/NOV/DEC           | 5                      | 8                       | 4                                                  |  |
| JAN/FEB/MAR   | 1             | 0           | 0             | JAN/FEB/MAR           | 7                      | 0                       | 0                                                  |  |
| APR/MAY/JUNE  | 0             | 0           | 0             | APR/MAY/JUNE          | 3                      | 0                       | 0                                                  |  |

### GOALS AND ACTUAL MEMBERS CUMULATIVE

| DROPPED CLUBS: 1 |     | 7 CLUBS OF 30 ADDED 1 OR MORE<br>NEW MEMBERS | GENDER DISTRIBUTION             |              |     |
|------------------|-----|----------------------------------------------|---------------------------------|--------------|-----|
|                  |     |                                              | MALE                            | 145 (27.15%) |     |
|                  |     |                                              | FEMALE                          | 389 (72.85%) |     |
| DROPPED MEMBERS  |     |                                              |                                 | ,            |     |
| DECEASED         | 2   | CLICK HERE FOR CUMULATIVE                    | TOTAL FAMILY UNIT MEMBERS       |              | 114 |
| CLUB CANCELLED 0 |     | MEMBERSHIP DATA                              |                                 |              | 60  |
| OTHER            | 103 |                                              | FAMILY MEMBERS PAYING HALF DUES |              | 62  |
| TOTAL            | 105 |                                              |                                 |              |     |